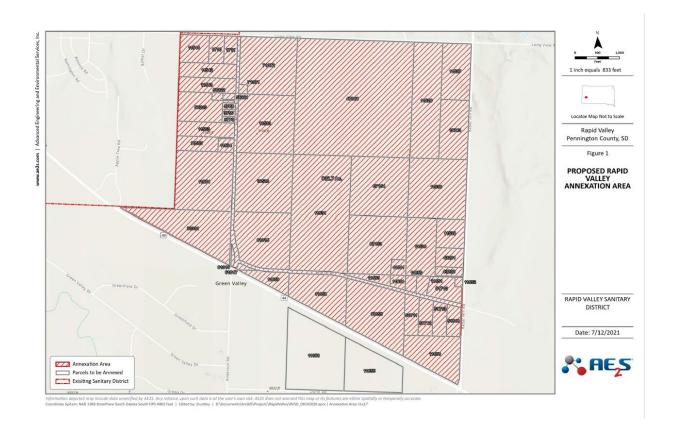

## Managers Report:

Rapid Valley Sanitary District (RVSD) Annexation Hearing will be held at 7:00 pm on the 23<sup>rd</sup> of August 2021 at the RVSD office located at 4611 Teak Dr Rapid City South Dakota. The hearing is for public comment on the proposed annexation of parcels as described in the map attached.

E1/2NW1/4 NORTH OF HWY AND RR, SECTION 24, T1N, R8E, BHM, PENNINGTON COUNTY, SOUTH DAKOTA.

PT NW1/4NE1/4 LESS LOT 1, SECTION 24, T1N, R8E, BHM, PENNINGTON COUNTY, SOUTH DAKOTA

BE IT FURTHER RESOLVED that A certified copy of this Resolution and a map showing the area annexed with the new boundaries of the District are to be filed with the Office of the Pennington County Register of Deeds.